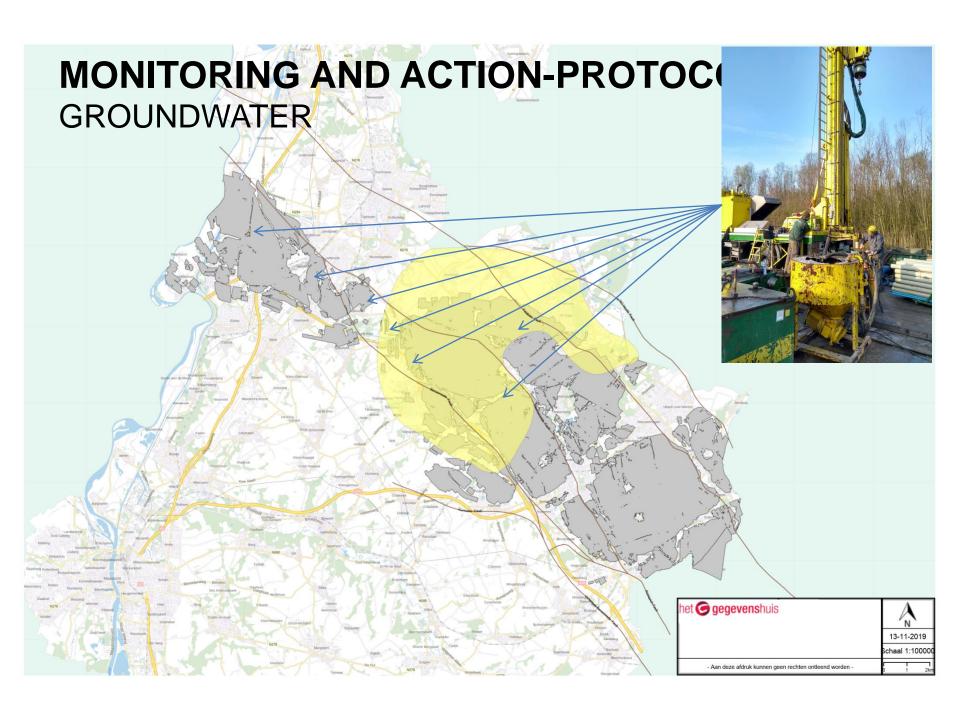

# MONITORING AND ACTION-PROTOCOL

#### **GROUNDWATER**

# MONITORING AND ACTION-PROTOCOL GROUNDWATER