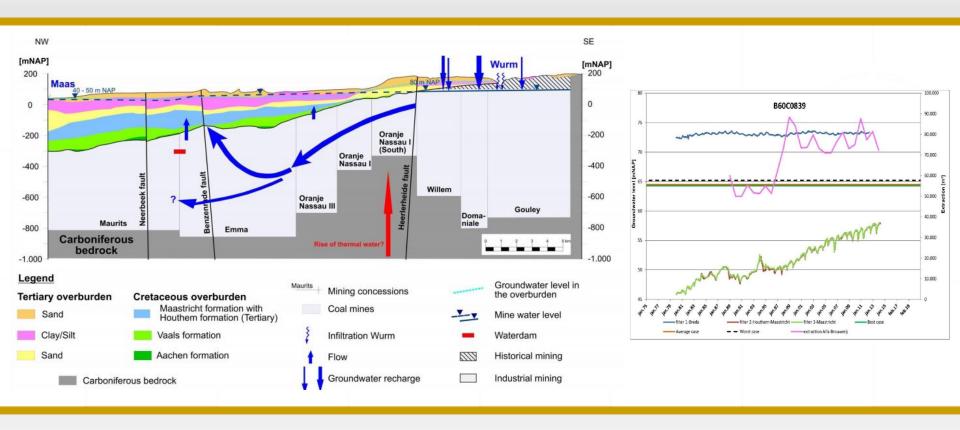

# MONITORING AND ACTION-PROTOCOL

#### **GROUNDWATER**

# MONITORING AND ACTION-PROTOCOL GROUNDWATER