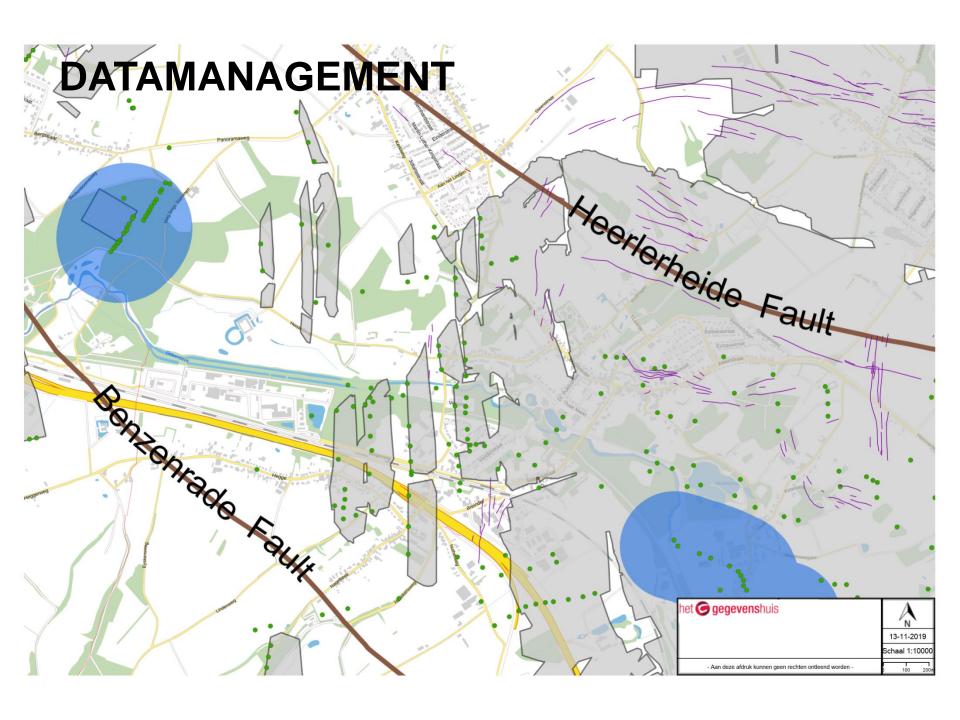

- Support responsible authorities (province, municipalities) with riskmanagement
- Expertteam and 'Gegevenshuis'