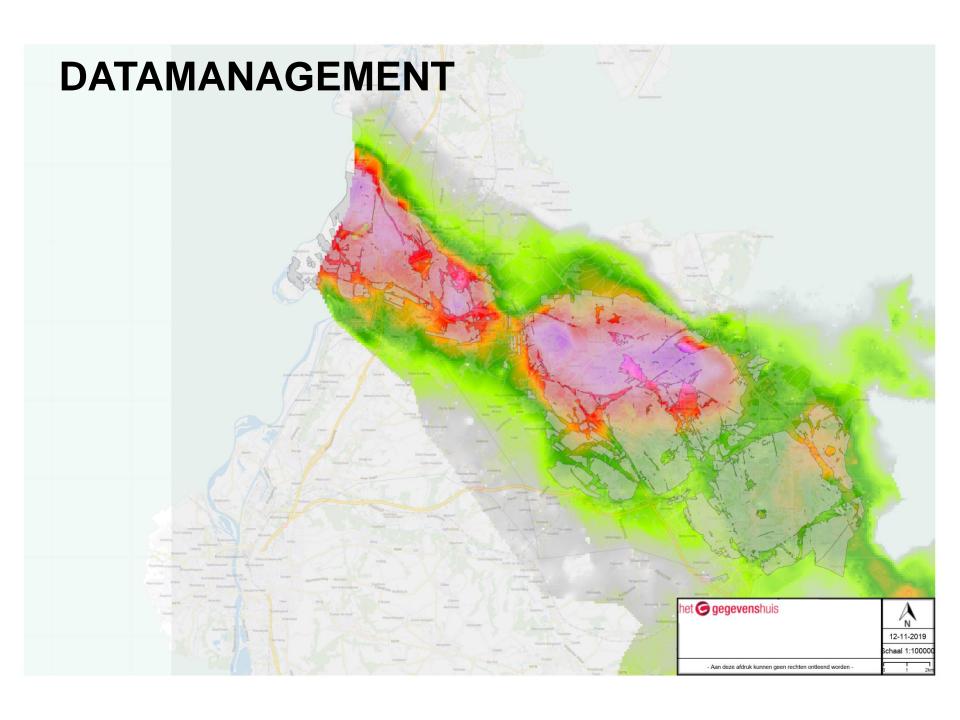

# **Subsidence 1900-1975**

0 - 2,5

2,5 – 5,0

5,0 - 7,5 7,5 – 10

Unknown

# **Subsidence 1900-1975**

- Redevelopment of mine-sites
- No legal concessor of mine compagnies

- Legal limitation time for all damage claims is expired
- ▶ When severe damage:
  - Calamiteitenfonds
  - TCCB
- Recommendations IHS and Coal Authority: Centre of expertise.