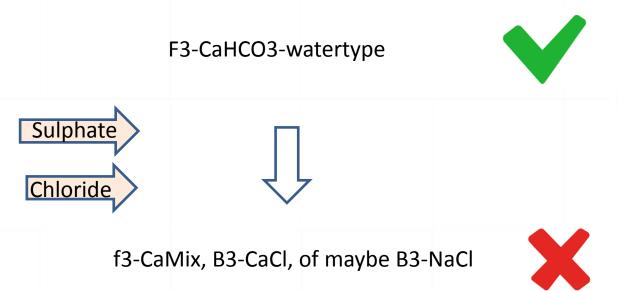

# MONITORING AND ACTION-PROTOCOL

#### **GROUNDWATER**

# MONITORING AND ACTION-PROTOCOL GROUNDWATER